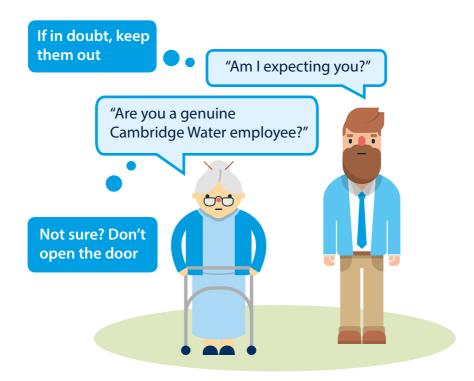

# Keeping you safe

Our staff would normally turn up at your home with an appointment. Beware of people who may try to trick their way into your home to steal valuables and money. These are known as distraction burglaries or 'bogus callers'.

Bogus callers sometimes pretend to be from utility companies, such as electric, gas or water.

# **Password-protection scheme**

To keep you safe we offer a password-protection scheme. You can choose a password and it will be used by all Cambridge Water's employees. Please fill out the form on the last page. If someone calls on you and doesn't tell you the password – don't let them in.