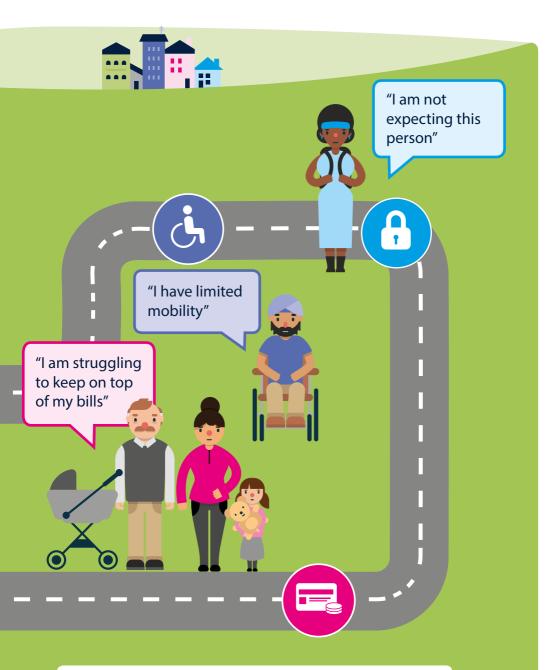

# What is the Priority Services Register?

If you have a medical, learning or physical disability, or if you are struggling financially, the Priority Services Register can help you.

# What sort of help can I get?

## Hands on help in an emergency

Sometimes we may need to turn your water off. If you have a medical condition, which needs a constant supply of water, we will do our best to get water to you. Perhaps you are on dialysis or you are housebound and can't go out to get bottled water. When you fill in the priority services form please tell us about your condition and we'll do our best to help you.

#### **Account nominee**

If you would like a friend or relative to deal with your account or bills for you.

# Help with paying

We know that finding the money to pay your bill can sometimes be difficult. If you're having trouble paying, we can help. Call us free on 0800 587 7701.